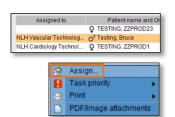

## Assign study to VRad/Synergy

**STEP 1:** From the **Task** list right-click the **patient**.

**STEP 2:** Select **Assign**.

**STEP 3:** Select either **VRad** or **Synergy**.

**STEP 4**: Click the **Arrow** move to **Assign to**.