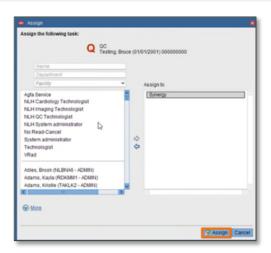

## Assign study to VRad/Synergy

**STEP 1:** From the **Task** list right-click the **patient**.

**STEP 2:** Select **Assign**.

**STEP 3:** Select either **VRad** or **Synergy**.

**STEP 4**: Click the **Arrow** move to **Assign to**.

**STEP 5**: Select **Assign**.

NOTE: All VRad studies need a Radiologist final reading.

From the Office of Health Informatics

For questions regarding process and/or policies, please contact your unit's Clinical Educator. For questions regarding workflow, please <u>place a ticket</u> to Health Informatics. For any other questions please contact the Customer Support Center at: 207-973-7728 or 1-888-827-7728.