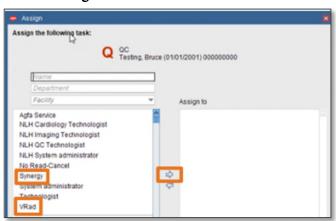

## Assign study to VRad/Synergy

**STEP 1:** From the **Task** list right-click the **patient**.

**STEP 2:** Select **Assign**.

**STEP 3:** Select either **VRad** or **Synergy**.

**STEP 4**: Click the **Arrow** move to **Assign to**.