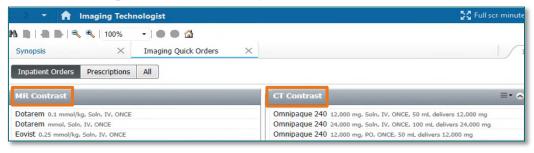

## **Imaging Quick Orders tab**

This MPage is divided into **components** by study categories.

## **Selecting Orders**

**STEP 1**: Highlight the appropriate contrast order from the study category.

• The number in the signature tray will reflect the amount orders have been placed.

**STEP 2**: Click the signature tray and **modify details**.