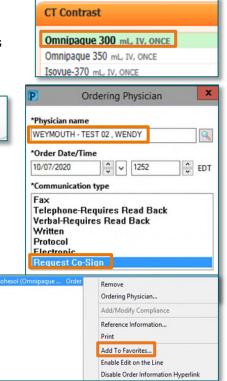

## **Selecting Orders**

**STEP 1**: Highlight the appropriate contrast order from the study category.

• The number in the signature tray will reflect the amount orders have been placed.

**STEP 2**: Click the signature tray and **modify details**.

- Enter the Ordering Provider.
- Select the **Request Co-sign**.
- Missing details will be indicated by a blue circle with a white X.
- Complete all missing details.
  - Required information will be displayed in yellow.

NOTE: Order favorites can be created by right clicking on the order prior to signing.

**STEP 3**: Sign the order.