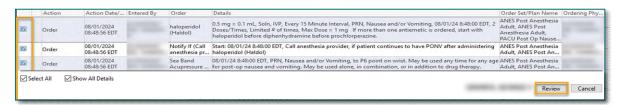

#### NOTE: This will also include Inpatient orders. Only review orders that pertain to your surgical area.

 Orders: The Orders column allows surgical nurses to hover over the Star icon and see any orders pertaining to the patient ordered form

newest to oldest. The column is Read Only.

### NOTE: The section works like the Outstanding Order component. Inpatient orders show here if not complete.

• **Tab Name:** The name of the tab has the prefix of the surgical area follow by WB NOR. (Ex. EMMC OR WB NOR)